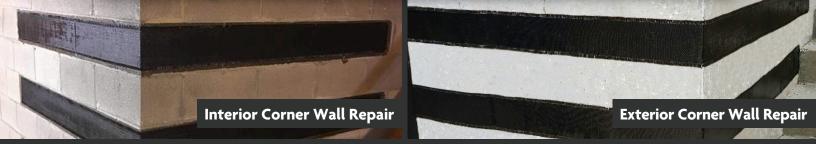

## RHINO CARBON FIBER CORNER WALL REPAIR

Reinforce and strengthen block and poured concrete wall corners that are cracked or moving inward.