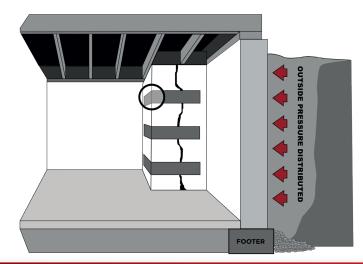

## RHINO CARBON FIBER CORNER WALL REPAIR

Reinforce and strengthen block and poured concrete wall corners that are cracked or moving inward.