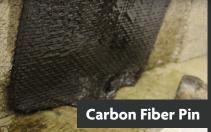

Our patented industry-leading product and installation method works on block and poured concrete walls, bonding carbon fiber to the frame and foundation to prevent shear damage; making it one of the strongest systems available.