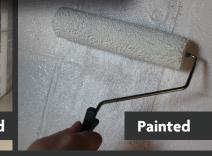

## STRONG (10X STRONGER THAN STEEL) • LESS INTRUSIVE FAST, CLEAN AND EASY TO INSTALL • EASILY PAINTED • SAVES MONEY