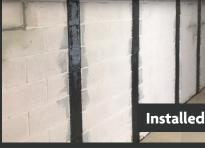

Our patented industry-leading product and installation method works on block and poured concrete walls, bonding carbon fiber to the frame and foundation to prevent shear damage; making it one of the strongest systems available.

## STRONG (10X STRONGER THAN STEEL) • LESS INTRUSIVE FAST, CLEAN AND EASY TO INSTALL • EASILY PAINTED • SAVES MONEY