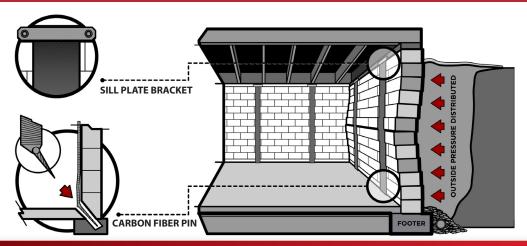

Our patented industry-leading product and installation method works on block and poured concrete walls, bonding carbon fiber to the frame and foundation to prevent shear damage; making it one of the strongest systems available.